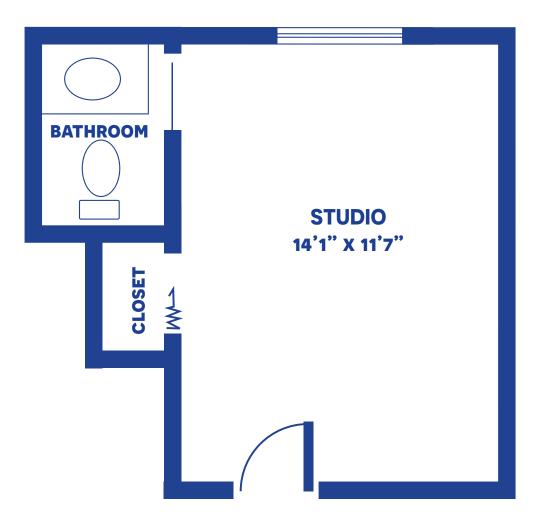

# WEST DEXTER STUDIO 225 SQUARE FEET

Floor plans may vary slightly and are not to scale.

自民