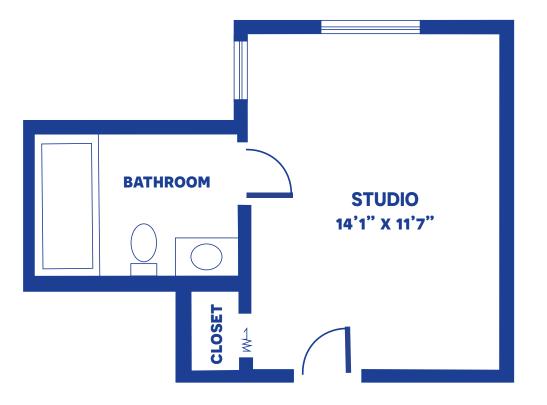

# EAST DEXTER STUDIO 227 SQUARE FEET

Floor plans may vary slightly and are not to scale.

924 8TH ST, CLAY CENTER, KS 67432 • WWW.CLAYCENTERPRESBYTERIANMANOR.ORG

自人