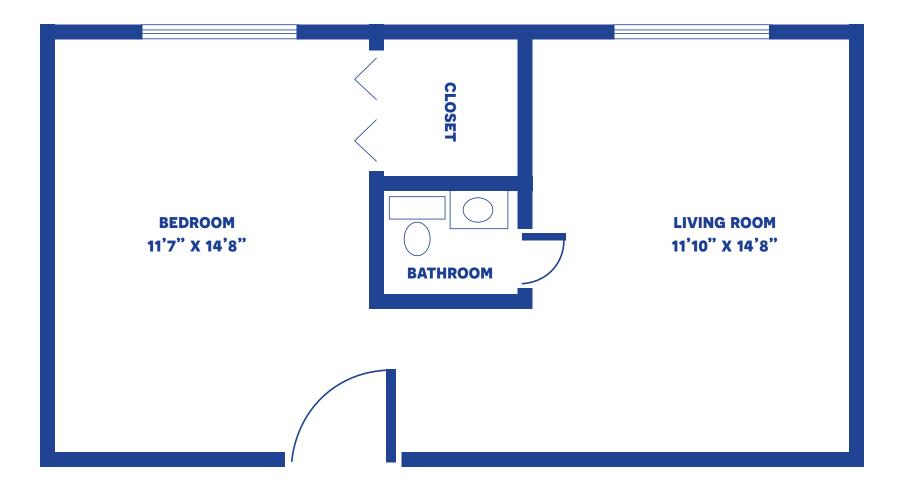

# CRAWFORD SUITE B 1 BEDROOM / 323 SQUARE FEET

Floor plans may vary slightly and are not to scale.