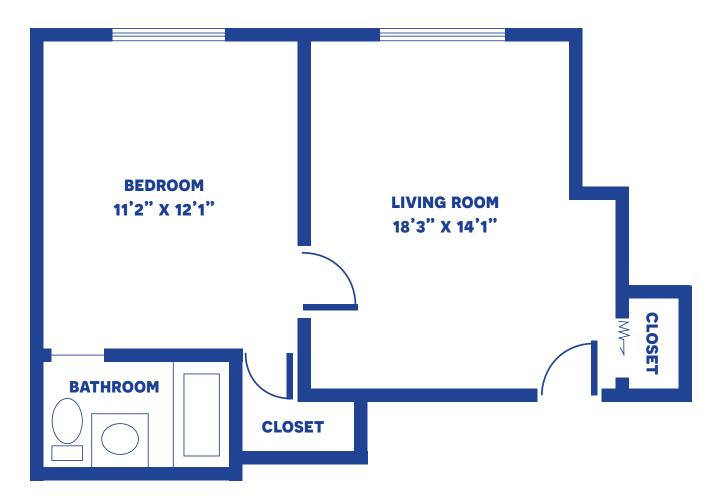

#### CRAWFORD SUITE A 1 BEDROOM / 385 SQUARE FEET

Floor plans may vary slightly and are not to scale.