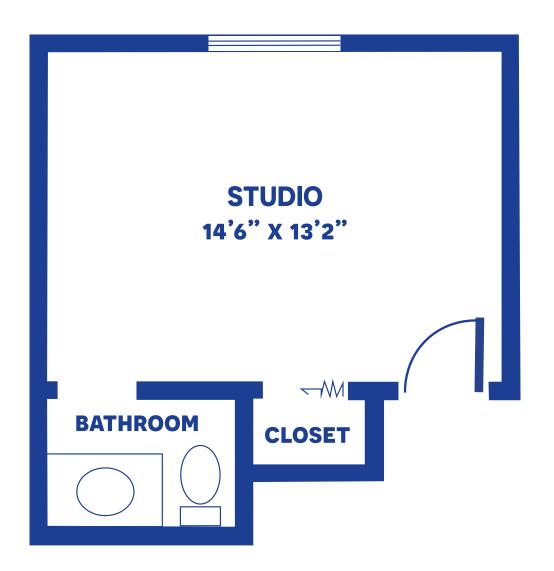

# CRAWFORD SUITE B 1 BEDROOM / 323 SQUARE FEET

Floor plans may vary slightly and are not to scale.