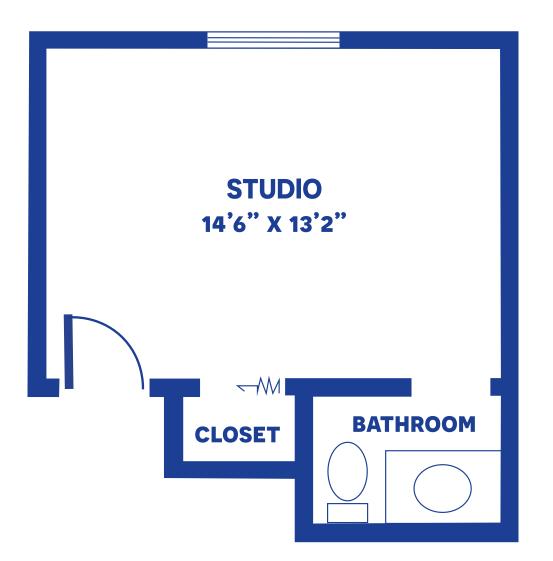

#### CRAWFORD SUITE A 1 BEDROOM / 385 SQUARE FEET

Floor plans may vary slightly and are not to scale.