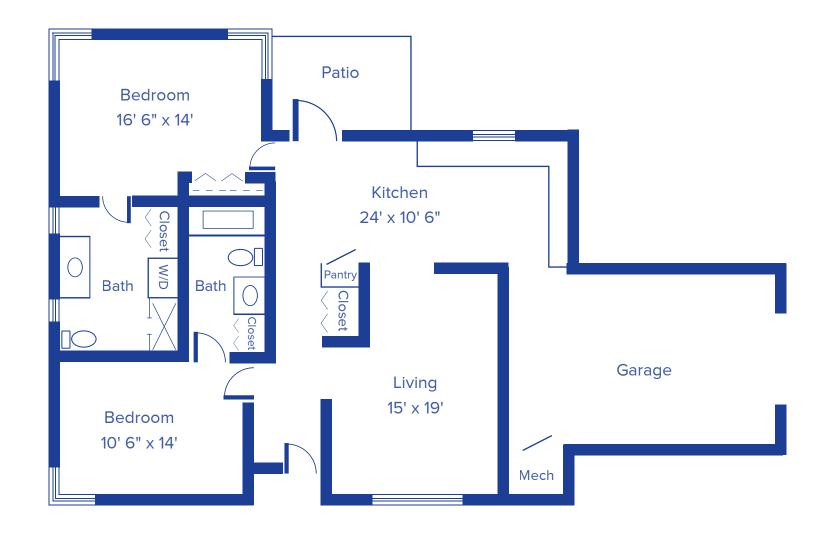

#### **BROADWAY APARTMENTS: THE DAHLIA**

ONE-BEDROOM / 680 SQUARE FEET







# **BROADWAY APARTMENTS: THE AMARYLLIS**

TWO-BEDROOM / 1,000 SQUARE FEET







#### **BROADWAY APARTMENTS: THE LILAC**

**TWO-BEDROOM DELUXE / 1,280 SQUARE FEET** 







# **GARDEN APARTMENTS: THE MARIGOLD**

**ONE-BEDROOM / 500 SQUARE FEET** 







# **GARDEN APARTMENTS: THE TULIP**

TWO-BEDROOM / 700 SQUARE FEET







# **GARDEN APARTMENTS: THE BLOSSOM**

**TWO-BEDROOM DELUXE / 820 SQUARE FEET** 







#### **BROADWAY DUPLEX: THE VIOLA**

TWO-BEDROOM WITH GARAGE / 1,350 SQUARE FEET







# THE JASMINE COTTAGES

#### TWO-BEDROOM WITH GARAGE / 1,300 SQUARE FEET