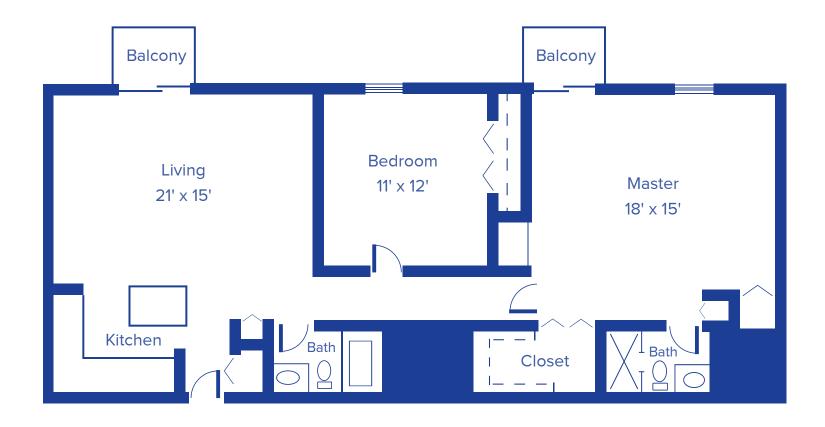

#### **BROADWAY APARTMENTS: THE LILAC**

**TWO-BEDROOM DELUXE / 1,280 SQUARE FEET** 