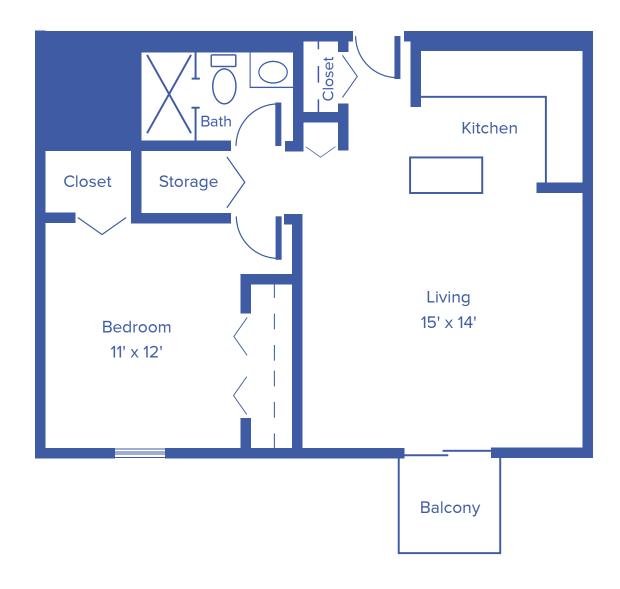

#### **BROADWAY APARTMENTS: THE DAHLIA**

ONE-BEDROOM / 680 SQUARE FEET







# **BROADWAY APARTMENTS: THE AMARYLLIS**

TWO-BEDROOM / 1,000 SQUARE FEET







#### **BROADWAY APARTMENTS: THE LILAC**

**TWO-BEDROOM DELUXE / 1,280 SQUARE FEET** 







# **GARDEN APARTMENTS: THE MARIGOLD**

**ONE-BEDROOM / 500 SQUARE FEET** 







# **GARDEN APARTMENTS: THE TULIP**

TWO-BEDROOM / 700 SQUARE FEET







# **GARDEN APARTMENTS: THE BLOSSOM**

**TWO-BEDROOM DELUXE / 820 SQUARE FEET** 







#### **BROADWAY DUPLEX: THE VIOLA**

TWO-BEDROOM WITH GARAGE / 1,350 SQUARE FEET







# THE JASMINE COTTAGES

#### TWO-BEDROOM WITH GARAGE / 1,300 SQUARE FEET