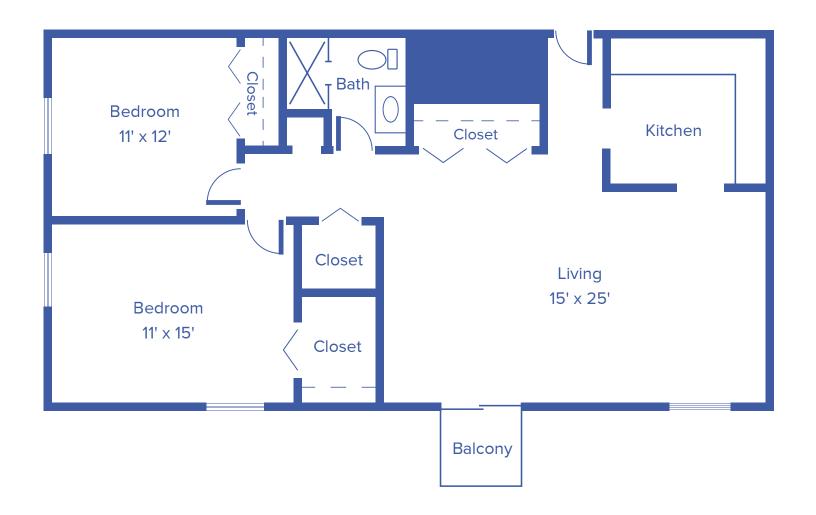

#### **BROADWAY APARTMENTS: THE DAHLIA**

ONE-BEDROOM / 680 SQUARE FEET







# **BROADWAY APARTMENTS: THE AMARYLLIS**

TWO-BEDROOM / 1,000 SQUARE FEET







#### **BROADWAY APARTMENTS: THE LILAC**

**TWO-BEDROOM DELUXE / 1,280 SQUARE FEET** 







# **GARDEN APARTMENTS: THE MARIGOLD**

**ONE-BEDROOM / 500 SQUARE FEET** 







# **GARDEN APARTMENTS: THE TULIP**

TWO-BEDROOM / 700 SQUARE FEET







# **GARDEN APARTMENTS: THE BLOSSOM**

**TWO-BEDROOM DELUXE / 820 SQUARE FEET** 







#### **BROADWAY DUPLEX: THE VIOLA**

TWO-BEDROOM WITH GARAGE / 1,350 SQUARE FEET







# THE JASMINE COTTAGES

#### TWO-BEDROOM WITH GARAGE / 1,300 SQUARE FEET