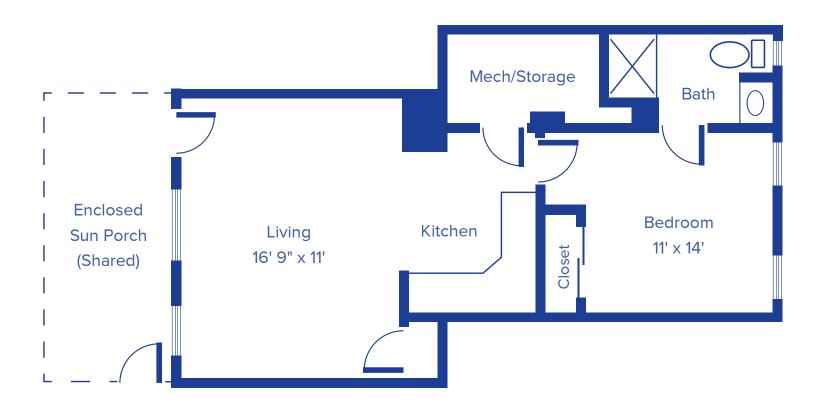

#### **BROADWAY APARTMENTS: THE DAHLIA**

ONE-BEDROOM / 680 SQUARE FEET







# **BROADWAY APARTMENTS: THE AMARYLLIS**

TWO-BEDROOM / 1,000 SQUARE FEET







#### **BROADWAY APARTMENTS: THE LILAC**

**TWO-BEDROOM DELUXE / 1,280 SQUARE FEET** 







# **GARDEN APARTMENTS: THE MARIGOLD**

**ONE-BEDROOM / 500 SQUARE FEET** 







# **GARDEN APARTMENTS: THE TULIP**

TWO-BEDROOM / 700 SQUARE FEET







# **GARDEN APARTMENTS: THE BLOSSOM**

**TWO-BEDROOM DELUXE / 820 SQUARE FEET** 







#### **BROADWAY DUPLEX: THE VIOLA**

TWO-BEDROOM WITH GARAGE / 1,350 SQUARE FEET







# THE JASMINE COTTAGES

#### TWO-BEDROOM WITH GARAGE / 1,300 SQUARE FEET