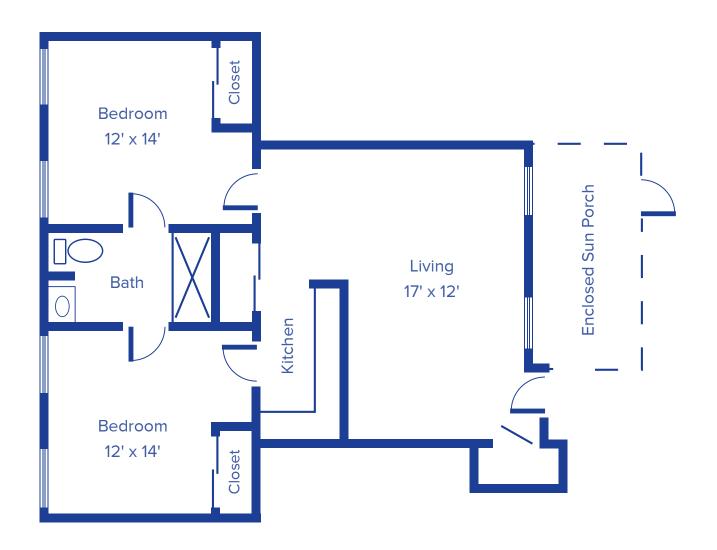

#### **BROADWAY APARTMENTS: THE DAHLIA**

ONE-BEDROOM / 680 SQUARE FEET







# **BROADWAY APARTMENTS: THE AMARYLLIS**

TWO-BEDROOM / 1,000 SQUARE FEET







#### **BROADWAY APARTMENTS: THE LILAC**

**TWO-BEDROOM DELUXE / 1,280 SQUARE FEET** 







# **GARDEN APARTMENTS: THE MARIGOLD**

**ONE-BEDROOM / 500 SQUARE FEET** 







# **GARDEN APARTMENTS: THE TULIP**

TWO-BEDROOM / 700 SQUARE FEET







# **GARDEN APARTMENTS: THE BLOSSOM**

**TWO-BEDROOM DELUXE / 820 SQUARE FEET** 







#### **BROADWAY DUPLEX: THE VIOLA**

TWO-BEDROOM WITH GARAGE / 1,350 SQUARE FEET







# THE JASMINE COTTAGES

#### TWO-BEDROOM WITH GARAGE / 1,300 SQUARE FEET