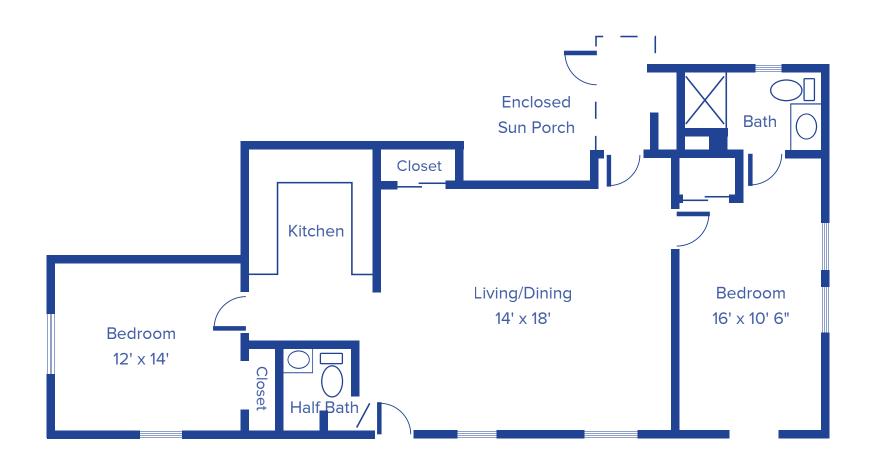

#### **BROADWAY APARTMENTS: THE LILAC**

**TWO-BEDROOM DELUXE / 1,280 SQUARE FEET** 