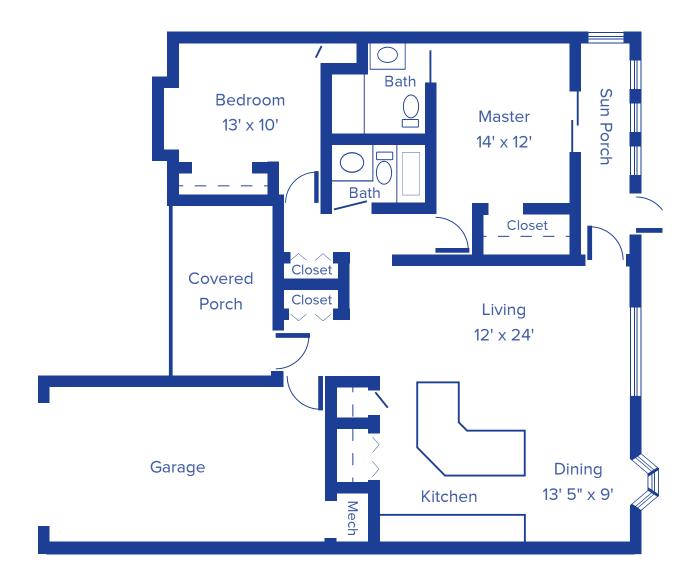

#### **BROADWAY DUPLEX: THE VIOLA**

TWO-BEDROOM WITH GARAGE / 1,350 SQUARE FEET