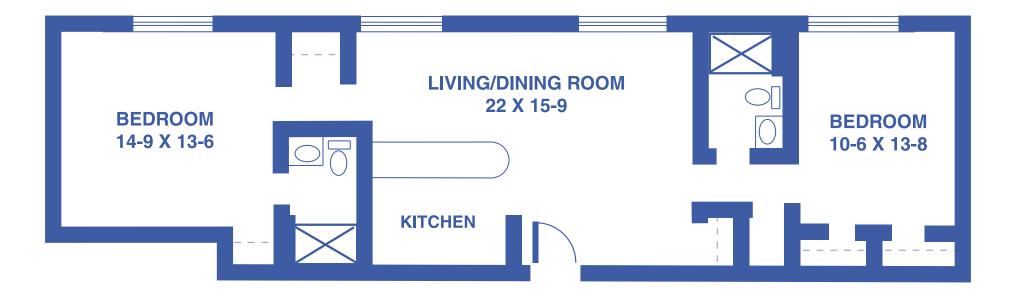

EDROOM / 550 SQUARE FEET







### **TOWER APARTMENTS: THE WILLOW** ONE-BEDROOM DELUXE / 550 SQUARE FEET







# **TOWER APARTMENTS: THE ELM** ONE-BEDROOM DELUXE / 710 SQUARE FEET







### **TOWER APARTMENTS: THE MAPLE** TWO-BEDROOM GRAND / 1,130 SQUARE FEET







### **TOWER APARTMENTS: THE JUNIPER** TWO-BEDROOM GRAND / 1,200 SQUARE FEET







### GARDEN APARTMENTS: THE ASTER ONE-BEDROOM / 470 SQUARE FEET







### GARDEN APARTMENTS: THE IRIS ONE-BEDROOM DELUXE / 524 SQUARE FEET







### GARDEN APARTMENTS: THE LILY ONE-BEDROOM DELUXE / 608 SQUARE FEET







#### GARDEN APARTMENTS: THE MAGNOLIA ONE-BEDROOM DELUXE / 775 SQUARE FEET







### GARDEN APARTMENTS: THE LAVENDER TWO-BEDROOM / 695 SQUARE FEET







### GARDEN APARTMENTS: THE POPPY TWO-BEDROOM DELUXE / 830 SQUARE FEET



Floor plans may vary slightly and are not to scale.





4712 SW 6TH AVE, TOPEKA, KS • WWW.TOPEKAPRESBYTERIANMANOR.ORG

### GARDEN APARTMENTS: THE ORCHID TWO-BEDROOM GRAND / 1,037 SQUARE FEET







# THE COTTAGES TWO-BEDROOM DUPLEX / 1,306 SQUARE FEET