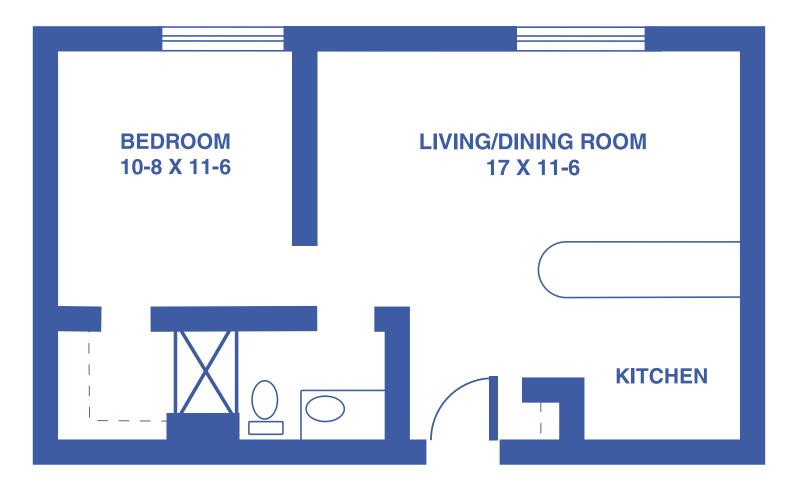

# TOWER APARTMENTS: THE BIRCH STUDIO / 405 SQUARE FEET







# **TOWER APARTMENTS: THE ALDER** ONE-BEDROOM / 550 SQUARE FEET







### **TOWER APARTMENTS: THE WILLOW** ONE-BEDROOM DELUXE / 550 SQUARE FEET







# **TOWER APARTMENTS: THE ELM** ONE-BEDROOM DELUXE / 710 SQUARE FEET







### **TOWER APARTMENTS: THE MAPLE** TWO-BEDROOM GRAND / 1,130 SQUARE FEET







### **TOWER APARTMENTS: THE JUNIPER** TWO-BEDROOM GRAND / 1,200 SQUARE FEET







### GARDEN APARTMENTS: THE ASTER ONE-BEDROOM / 470 SQUARE FEET







### GARDEN APARTMENTS: THE IRIS ONE-BEDROOM DELUXE / 524 SQUARE FEET







### GARDEN APARTMENTS: THE LILY ONE-BEDROOM DELUXE / 608 SQUARE FEET







#### GARDEN APARTMENTS: THE MAGNOLIA ONE-BEDROOM DELUXE / 775 SQUARE FEET







### GARDEN APARTMENTS: THE LAVENDER TWO-BEDROOM / 695 SQUARE FEET







### GARDEN APARTMENTS: THE POPPY TWO-BEDROOM DELUXE / 830 SQUARE FEET



Floor plans may vary slightly and are not to scale.





4712 SW 6TH AVE, TOPEKA, KS • WWW.TOPEKAPRESBYTERIANMANOR.ORG

### GARDEN APARTMENTS: THE ORCHID TWO-BEDROOM GRAND / 1,037 SQUARE FEET







# THE COTTAGES TWO-BEDROOM DUPLEX / 1,306 SQUARE FEET