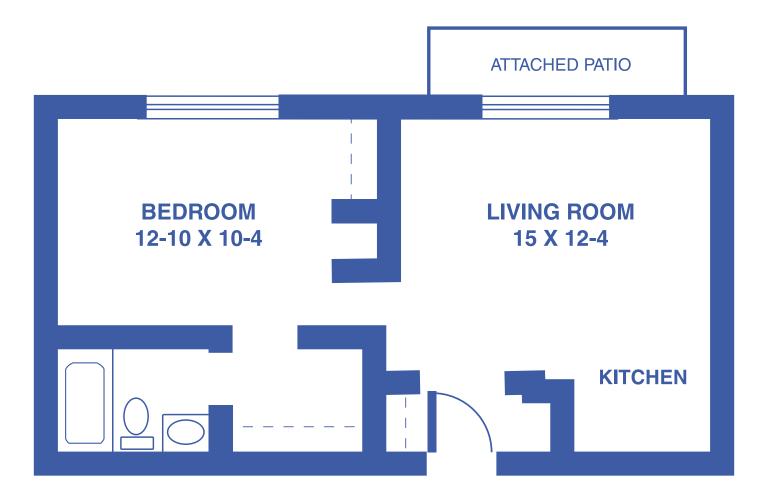

# TOWER APARTMENTS: THE BIRCH STUDIO / 405 SQUARE FEET







# **TOWER APARTMENTS: THE ALDER** ONE-BEDROOM / 550 SQUARE FEET







### **TOWER APARTMENTS: THE WILLOW** ONE-BEDROOM DELUXE / 550 SQUARE FEET







# **TOWER APARTMENTS: THE ELM** ONE-BEDROOM DELUXE / 710 SQUARE FEET







### **TOWER APARTMENTS: THE MAPLE** TWO-BEDROOM GRAND / 1,130 SQUARE FEET







### **TOWER APARTMENTS: THE JUNIPER** TWO-BEDROOM GRAND / 1,200 SQUARE FEET







### GARDEN APARTMENTS: THE ASTER ONE-BEDROOM / 470 SQUARE FEET







### GARDEN APARTMENTS: THE IRIS ONE-BEDROOM DELUXE / 524 SQUARE FEET







### GARDEN APARTMENTS: THE LILY ONE-BEDROOM DELUXE / 608 SQUARE FEET







#### GARDEN APARTMENTS: THE MAGNOLIA ONE-BEDROOM DELUXE / 775 SQUARE FEET







### GARDEN APARTMENTS: THE LAVENDER TWO-BEDROOM / 695 SQUARE FEET







### GARDEN APARTMENTS: THE POPPY TWO-BEDROOM DELUXE / 830 SQUARE FEET



Floor plans may vary slightly and are not to scale.





4712 SW 6TH AVE, TOPEKA, KS • WWW.TOPEKAPRESBYTERIANMANOR.ORG

### GARDEN APARTMENTS: THE ORCHID TWO-BEDROOM GRAND / 1,037 SQUARE FEET







# THE COTTAGES TWO-BEDROOM DUPLEX / 1,306 SQUARE FEET