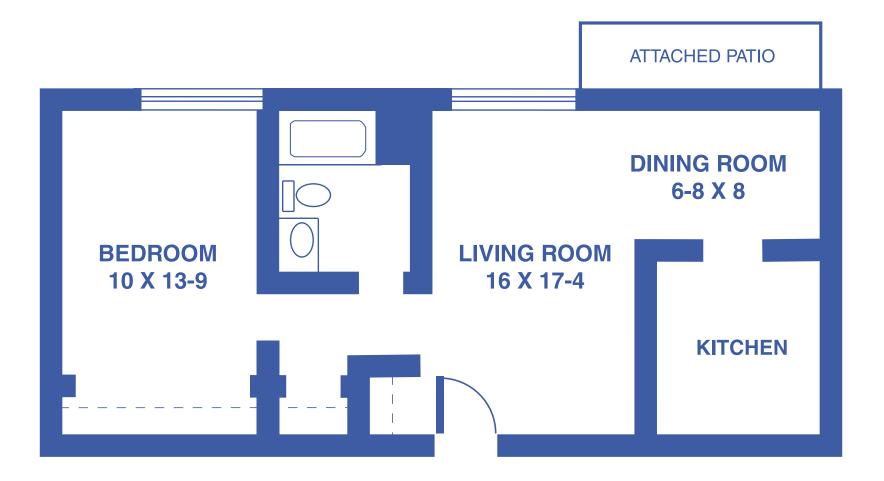

# TOWER APARTMENTS: THE BIRCH STUDIO / 405 SQUARE FEET







# **TOWER APARTMENTS: THE ALDER** ONE-BEDROOM / 550 SQUARE FEET







### **TOWER APARTMENTS: THE WILLOW** ONE-BEDROOM DELUXE / 550 SQUARE FEET







# **TOWER APARTMENTS: THE ELM** ONE-BEDROOM DELUXE / 710 SQUARE FEET







### **TOWER APARTMENTS: THE MAPLE** TWO-BEDROOM GRAND / 1,130 SQUARE FEET







### **TOWER APARTMENTS: THE JUNIPER** TWO-BEDROOM GRAND / 1,200 SQUARE FEET







### GARDEN APARTMENTS: THE ASTER ONE-BEDROOM / 470 SQUARE FEET







### GARDEN APARTMENTS: THE IRIS ONE-BEDROOM DELUXE / 524 SQUARE FEET







### GARDEN APARTMENTS: THE LILY ONE-BEDROOM DELUXE / 608 SQUARE FEET







#### GARDEN APARTMENTS: THE MAGNOLIA ONE-BEDROOM DELUXE / 775 SQUARE FEET







### GARDEN APARTMENTS: THE LAVENDER TWO-BEDROOM / 695 SQUARE FEET







### GARDEN APARTMENTS: THE POPPY TWO-BEDROOM DELUXE / 830 SQUARE FEET



Floor plans may vary slightly and are not to scale.





4712 SW 6TH AVE, TOPEKA, KS • WWW.TOPEKAPRESBYTERIANMANOR.ORG

### GARDEN APARTMENTS: THE ORCHID TWO-BEDROOM GRAND / 1,037 SQUARE FEET







# THE COTTAGES TWO-BEDROOM DUPLEX / 1,306 SQUARE FEET