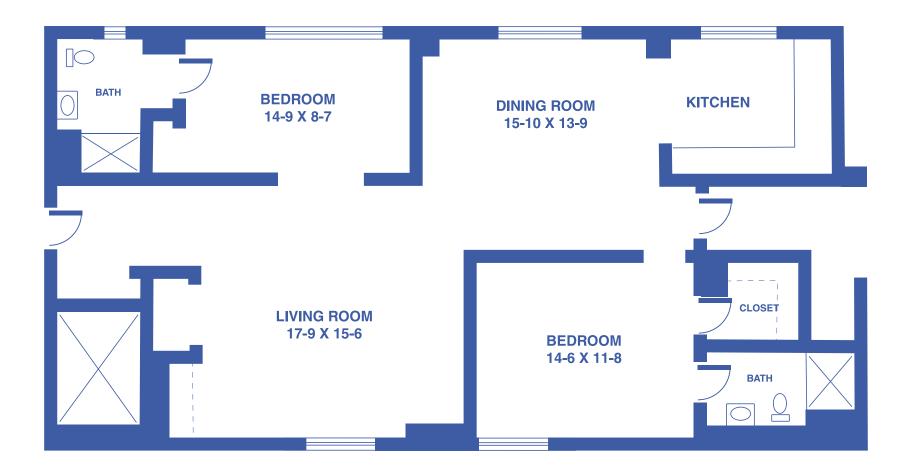

# TOWER APARTMENTS: THE BIRCH STUDIO / 405 SQUARE FEET







# **TOWER APARTMENTS: THE ALDER** ONE-BEDROOM / 550 SQUARE FEET







### **TOWER APARTMENTS: THE WILLOW** ONE-BEDROOM DELUXE / 550 SQUARE FEET







# **TOWER APARTMENTS: THE ELM** ONE-BEDROOM DELUXE / 710 SQUARE FEET







### **TOWER APARTMENTS: THE MAPLE** TWO-BEDROOM GRAND / 1,130 SQUARE FEET







### **TOWER APARTMENTS: THE JUNIPER** TWO-BEDROOM GRAND / 1,200 SQUARE FEET







### GARDEN APARTMENTS: THE ASTER ONE-BEDROOM / 470 SQUARE FEET







### GARDEN APARTMENTS: THE IRIS ONE-BEDROOM DELUXE / 524 SQUARE FEET







### GARDEN APARTMENTS: THE LILY ONE-BEDROOM DELUXE / 608 SQUARE FEET







#### GARDEN APARTMENTS: THE MAGNOLIA ONE-BEDROOM DELUXE / 775 SQUARE FEET







### GARDEN APARTMENTS: THE LAVENDER TWO-BEDROOM / 695 SQUARE FEET







### GARDEN APARTMENTS: THE POPPY TWO-BEDROOM DELUXE / 830 SQUARE FEET



Floor plans may vary slightly and are not to scale.





4712 SW 6TH AVE, TOPEKA, KS • WWW.TOPEKAPRESBYTERIANMANOR.ORG

### GARDEN APARTMENTS: THE ORCHID TWO-BEDROOM GRAND / 1,037 SQUARE FEET







# THE COTTAGES TWO-BEDROOM DUPLEX / 1,306 SQUARE FEET