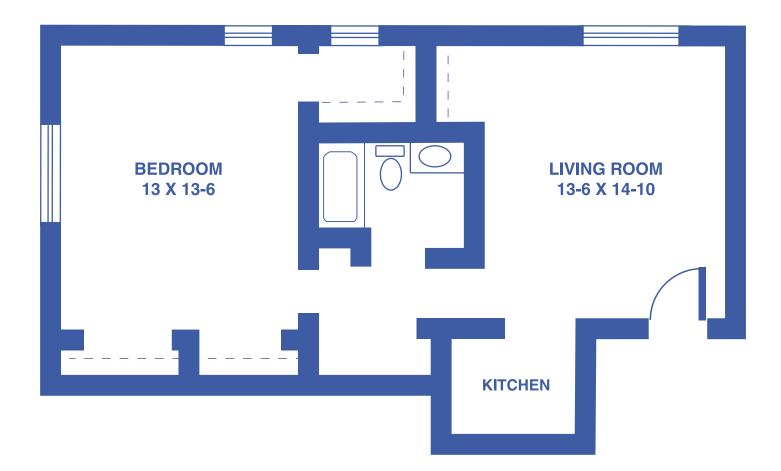

# TOWER APARTMENTS: THE BIRCH STUDIO / 405 SQUARE FEET







# **TOWER APARTMENTS: THE ALDER** ONE-BEDROOM / 550 SQUARE FEET







### **TOWER APARTMENTS: THE WILLOW** ONE-BEDROOM DELUXE / 550 SQUARE FEET







# **TOWER APARTMENTS: THE ELM** ONE-BEDROOM DELUXE / 710 SQUARE FEET







### **TOWER APARTMENTS: THE MAPLE** TWO-BEDROOM GRAND / 1,130 SQUARE FEET







### **TOWER APARTMENTS: THE JUNIPER** TWO-BEDROOM GRAND / 1,200 SQUARE FEET







### GARDEN APARTMENTS: THE ASTER ONE-BEDROOM / 470 SQUARE FEET







### GARDEN APARTMENTS: THE IRIS ONE-BEDROOM DELUXE / 524 SQUARE FEET







### GARDEN APARTMENTS: THE LILY ONE-BEDROOM DELUXE / 608 SQUARE FEET







#### GARDEN APARTMENTS: THE MAGNOLIA ONE-BEDROOM DELUXE / 775 SQUARE FEET







### GARDEN APARTMENTS: THE LAVENDER TWO-BEDROOM / 695 SQUARE FEET







### GARDEN APARTMENTS: THE POPPY TWO-BEDROOM DELUXE / 830 SQUARE FEET



Floor plans may vary slightly and are not to scale.





4712 SW 6TH AVE, TOPEKA, KS • WWW.TOPEKAPRESBYTERIANMANOR.ORG

### GARDEN APARTMENTS: THE ORCHID TWO-BEDROOM GRAND / 1,037 S