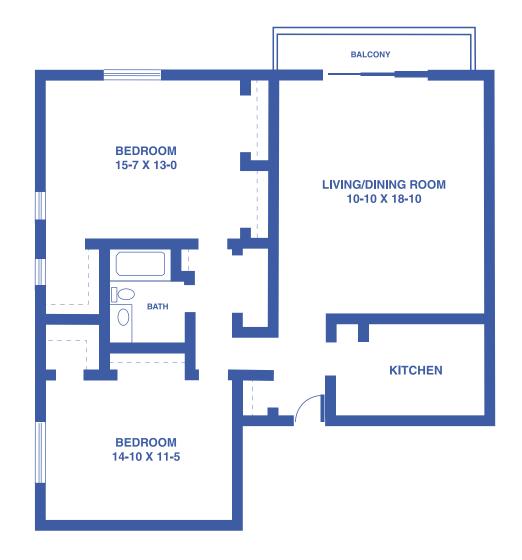

# TOWER APARTMENTS: THE BIRCH STUDIO / 405 SQUARE FEET







# **TOWER APARTMENTS: THE ALDER** ONE-BEDROOM / 550 SQUARE FEET







### **TOWER APARTMENTS: THE WILLOW** ONE-BEDROOM DELUXE / 550 SQUARE FEET







# **TOWER APARTMENTS: THE ELM** ONE-BEDROOM DELUXE / 710 SQUARE FEET







### **TOWER APARTMENTS: THE MAPLE** TWO-BEDROOM GRAND / 1,130 SQUARE FEET







### **TOWER APARTMENTS: THE JUNIPER** TWO-BEDROOM GRAND / 1,200 SQUARE FEET







### GARDEN APARTMENTS: THE ASTER ONE-BEDROOM / 470 SQUARE FEET







### GARDEN APARTMENTS: THE IRIS ONE-BEDROOM DELUXE / 524 SQUARE FEET







### GARDEN APARTMENTS: THE LILY ONE-BEDROOM DELUXE / 608 SQUARE FEET







#### GARDEN APARTMENTS: THE MAGNOLIA ONE-BEDROOM DELUXE / 775 SQUARE FEET







### GARDEN APARTMENTS: THE LAVENDER TWO-BEDROOM / 695 SQUARE FEET







### GARDEN APARTMENTS: THE POPPY TWO-BEDROOM DELUXE / 830 SQUARE FEET



Floor plans may vary slightly and are not to scale.





4712 SW 6TH AVE, TOPEKA, KS • WWW.TOPEKAPRESBYTERIANMANOR.ORG

### GARDEN APARTMENTS: THE ORCHID TWO-BEDROOM GRAND / 1,037 SQUARE FEET







# THE COTTAGES TWO-BEDROOM DUPLEX / 1,306 SQUARE FEET