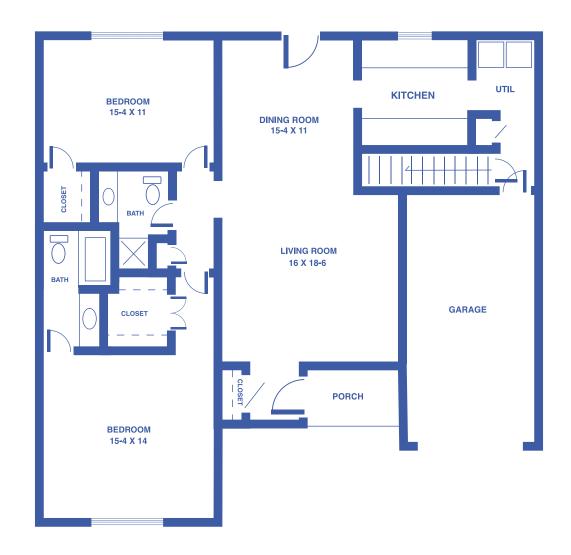

E FEET







### **TOWER APARTMENTS: THE JUNIPER** TWO-BEDROOM GRAND / 1,200 SQUARE FEET







### GARDEN APARTMENTS: THE ASTER ONE-BEDROOM / 470 SQUARE FEET







### GARDEN APARTMENTS: THE IRIS ONE-BEDROOM DELUXE / 524 SQUARE FEET







### GARDEN APARTMENTS: THE LILY ONE-BEDROOM DELUXE / 608 SQUARE FEET







#### GARDEN APARTMENTS: THE MAGNOLIA ONE-BEDROOM DELUXE / 775 SQUARE FEET







### GARDEN APARTMENTS: THE LAVENDER TWO-BEDROOM / 695 SQUARE FEET







### GARDEN APARTMENTS: THE POPPY TWO-BEDROOM DELUXE / 830 SQUARE FEET



Floor plans may vary slightly and are not to scale.





4712 SW 6TH AVE, TOPEKA, KS • WWW.TOPEKAPRESBYTERIANMANOR.ORG

### GARDEN APARTMENTS: THE ORCHID TWO-BEDROOM GRAND / 1,037 SQUARE FEET







# THE COTTAGES TWO-BEDROOM DUPLEX / 1,306 SQUARE FEET