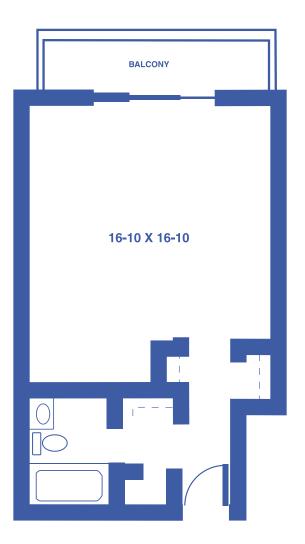

# TOWER APARTMENTS: THE BIRCH STUDIO / 405 SQUARE FEET







# **TOWER APARTMENTS: THE ALDER** ONE-BEDROOM / 550 SQUARE FEET







### **TOWER APARTMENTS: THE WILLOW** ONE-BEDROOM DELUXE / 550 SQUARE FEET







# **TOWER APARTMENTS: THE ELM** ONE-BEDROOM DELUXE / 710 SQUARE FEET







### **TOWER APARTMENTS: THE MAPLE** TWO-BEDROOM GRAND / 1,130 SQUARE FEET







### **TOWER APARTMENTS: THE JUNIPER** TWO-BEDROOM GRAND / 1,200 SQUARE FEET







### GARDEN APARTMENTS: THE ASTER ONE-BEDROOM / 470 SQUARE FEET







### GARDEN APARTMENTS: THE IRIS ONE-BEDROOM DELUXE / 524 SQUARE FEET







### GARDEN APARTMENTS: THE LILY ONE-BEDROOM DELUXE / 608 SQUARE FEET







#### GARDEN APARTMENTS: THE MAGNOLIA ONE-BEDROOM DELUXE / 775 SQUARE FEET







### GARDEN APARTMENTS: THE LAVENDER TWO-BEDROOM / 695 SQUARE FEET







### GARDEN APARTMENTS: THE