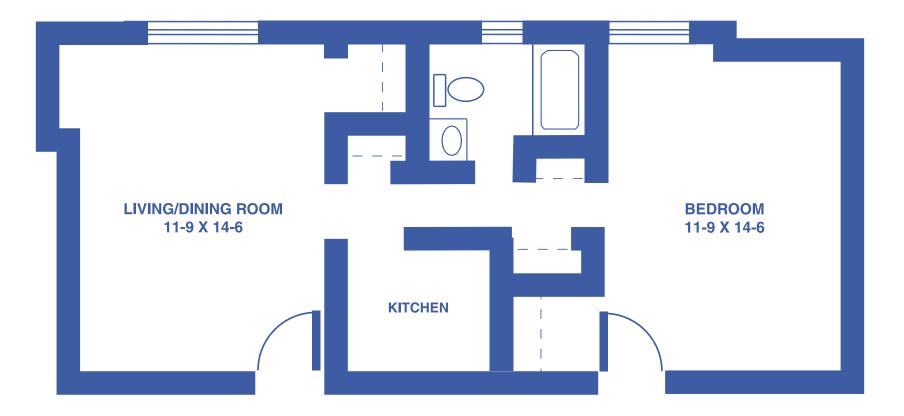

# TOWER APARTMENTS: THE BIRCH STUDIO / 405 SQUARE FEET







# **TOWER APARTMENTS: THE ALDER** ONE-BEDROOM / 550 SQUARE FEET







### **TOWER APARTMENTS: THE WILLOW** ONE-BEDROOM DELUXE / 550 SQUARE FEET







# **TOWER APARTMENTS: THE ELM** ONE-BEDROOM DELUXE / 710 SQUARE FEET







### **TOWER APARTMENTS: THE MAPLE** TWO-BEDROOM GRAND / 1,130 SQUARE FEET







### **TOWER APARTMENTS: THE JUNIPER** TWO-BEDROOM GRAND / 1,200 SQUARE FEET







### GARDEN APARTMENTS: THE ASTER ONE-BEDROOM / 470 SQUARE FEET







### GARDEN APARTMENTS: THE IRIS ONE-BEDROOM DELUXE / 524 SQUARE FEET







### GARDEN APARTMENTS: THE LILY ONE-BEDROOM DELUXE / 608 SQUARE FEET







#### GARDEN APARTMENTS: THE MAGNOLIA ONE-BEDROOM DELUXE / 775 SQUARE FEET







### GARDEN APARTMENTS: THE LAVENDER TWO-BEDROOM / 695 SQUARE FEET







### GARDEN APARTMENTS: THE POPPY TWO-BEDROOM DELUXE / 830 SQUARE FEET



Floor plans may vary sli