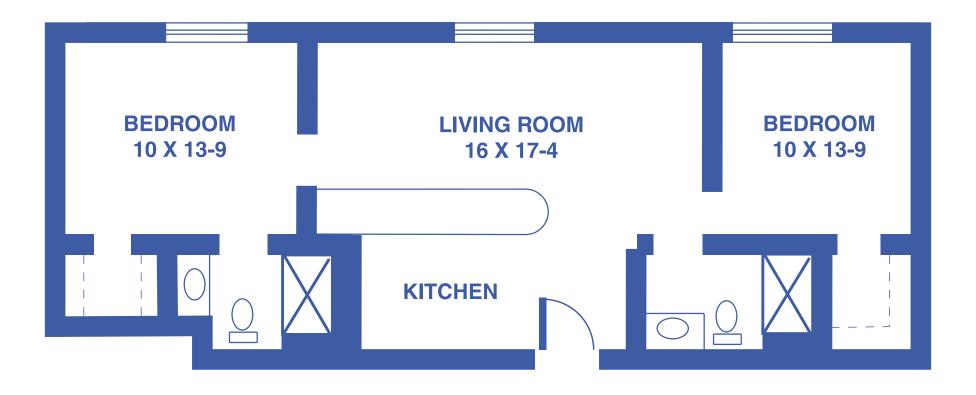

BIRCH STUDIO / 405 SQUARE FEET







# **TOWER APARTMENTS: THE ALDER** ONE-BEDROOM / 550 SQUARE FEET







### **TOWER APARTMENTS: THE WILLOW** ONE-BEDROOM DELUXE / 550 SQUARE FEET







# **TOWER APARTMENTS: THE ELM** ONE-BEDROOM DELUXE / 710 SQUARE FEET







### **TOWER APARTMENTS: THE MAPLE** TWO-BEDROOM GRAND / 1,130 SQUARE FEET







### **TOWER APARTMENTS: THE JUNIPER** TWO-BEDROOM GRAND / 1,200 SQUARE FEET







### GARDEN APARTMENTS: THE ASTER ONE-BEDROOM / 470 SQUARE FEET







### GARDEN APARTMENTS: THE IRIS ONE-BEDROOM DELUXE / 524 SQUARE FEET







### GARDEN APARTMENTS: THE LILY ONE-BEDROOM DELUXE / 608 SQUARE FEET







#### GARDEN APARTMENTS: THE MAGNOLIA ONE-BEDROOM DELUXE / 775 SQUARE FEET







### GARDEN APARTMENTS: THE LAVENDER TWO-BEDROOM / 695 SQUARE FEET







### GARDEN APARTMENTS: THE POPPY TWO-BEDROOM DELUXE / 830 SQUARE FEET



Floor plans may vary slightly and are not to scale.





4712 SW 6TH AVE, TOPEKA, KS • WWW.TOPEKAPRESBYTERIANMANOR.ORG

### GARDEN APARTMENTS: THE ORCHID TWO-BEDROOM GRAND / 1,037 SQUARE FEET







# THE COTTAGES TWO-BEDROOM DUPLEX / 1,306 SQUARE FEET