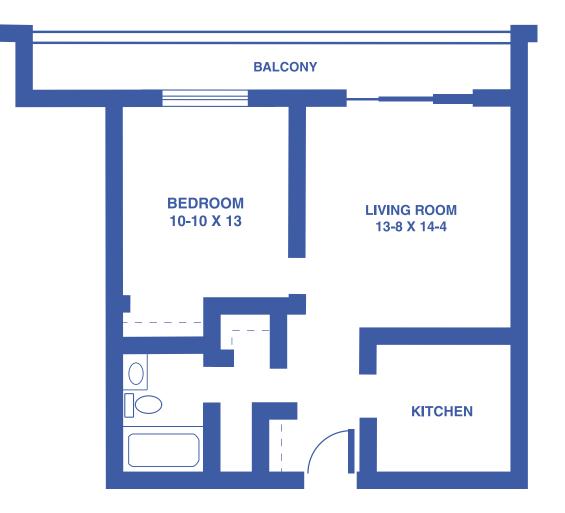

# TOWER APARTMENTS: THE BIRCH STUDIO / 405 SQUARE FEET







# **TOWER APARTMENTS: THE ALDER** ONE-BEDROOM / 550 SQUARE FEET







### **TOWER APARTMENTS: THE WILLOW** ONE-BEDROOM DELUXE / 550 SQUARE FEET







# **TOWER APARTMENTS: THE ELM** ONE-BEDROOM DELUXE / 710 SQUARE FEET







### **TOWER APARTMENTS: THE MAPLE** TWO-BEDROOM GRAND / 1,130 SQUARE FEET







### **TOWER APARTMENTS: THE JUNIPER** TWO-BEDROOM GRAND / 1,200 SQUARE FEET







### GARDEN APARTMENTS: THE ASTER ONE-BEDROOM / 470 SQUARE FEET







### GARDEN APARTMENTS: THE IRIS ONE-BEDROOM DELUXE / 524 SQUARE FEET







### GARDEN APARTMENTS: THE LILY ONE-BEDROOM DELUXE / 608 SQUARE FEET







#### GARDEN APARTMENTS: THE MAGNOLIA ONE-BEDROOM DELUXE / 775 SQUARE FEET







### GARDEN APARTMENTS: THE LAVENDER TWO-BEDROOM / 695 SQUARE FEET







### GARDEN APARTMENTS: THE POPPY TWO-BEDROOM DELUXE / 830 SQUARE FEET



Floor plans may vary slightly and are not to scale.





4712 SW 6TH AVE, TOPEKA, KS • WWW.TOPEKAPRESBYTE