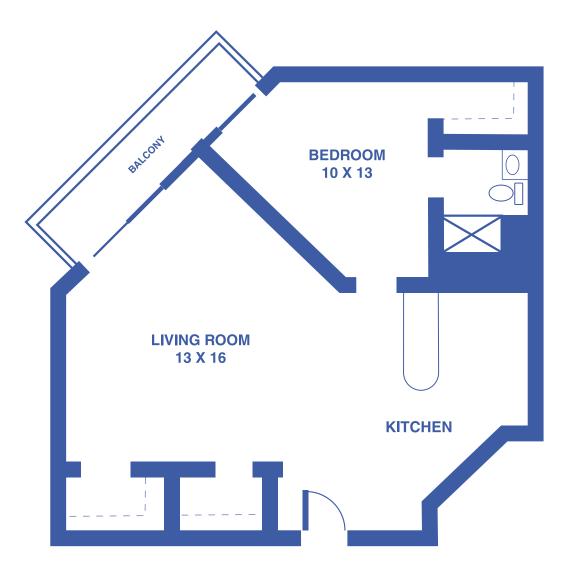

# TOWER APARTMENTS: THE BIRCH STUDIO / 405 SQUARE FEET







# **TOWER APARTMENTS: THE ALDER** ONE-BEDROOM / 550 SQUARE FEET







### **TOWER APARTMENTS: THE WILLOW** ONE-BEDROOM DELUXE / 550 SQUARE FEET







# **TOWER APARTMENTS: THE ELM** ONE-BEDROOM DELUXE / 710 SQUARE FEET







### **TOWER APARTMENTS: THE MAPLE** TWO-BEDROOM GRAND / 1,130 SQUARE FEET







### **TOWER APARTMENTS: THE JUNIPER** TWO-BEDROOM GRAND / 1,200 SQUARE FEET







### GARDEN APARTMENTS: THE ASTER ONE-BEDROOM / 470 SQUARE FEET







### GARDEN APARTMENTS: THE IRIS ONE-BEDROOM DELUXE / 524 SQUARE FEET







### GARDEN APARTMENTS: THE LILY ONE-BEDROOM DELUXE / 608 SQUARE FEET







#### GARDEN APARTMENTS: THE MAGNOLIA ONE-BEDROOM DELUXE / 775 SQUARE FEET







### GARDEN APARTMENTS: THE LAVENDER TWO-BEDROOM / 695 SQUARE FEET







### GARDEN APARTMENTS: THE POPPY TWO-BEDROOM DELUXE / 830 SQUARE FEET



Floor plans may vary slightly and are not to scale.





4712 SW 6TH AVE, TOPEKA, KS • WWW.TOPEKAPRESBYTERIANMANOR.ORG

### GARDEN APARTMENTS: THE ORCHID TWO-BEDROOM GRAND / 1,037 SQUARE FEET







# THE COTTAGES TWO-BEDROOM DUPLEX / 1,306 SQUARE FEET