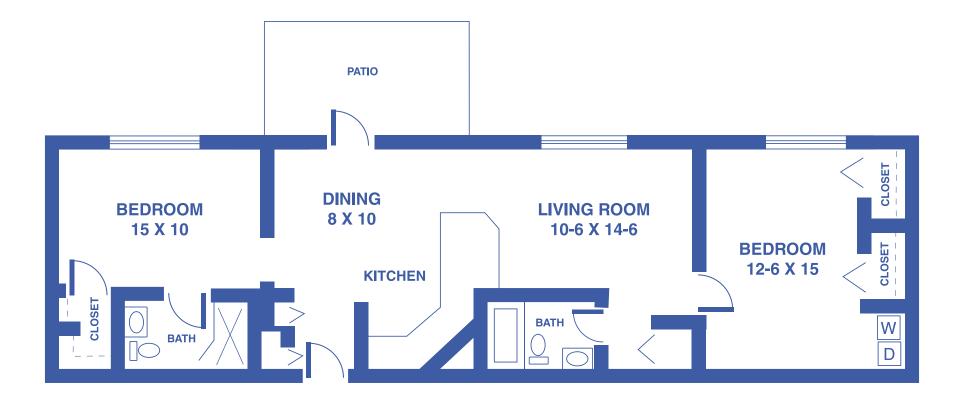

### GARDEN APARTMENTS: THE POPPY TWO-BEDROOM DELUXE / 830 SQUARE FEET

Floor plans may vary slightly and are not to scale.

4712 SW 6TH AVE, TOPEKA, KS • WWW.TOPEKAPRESBYTERIANMANOR.ORG